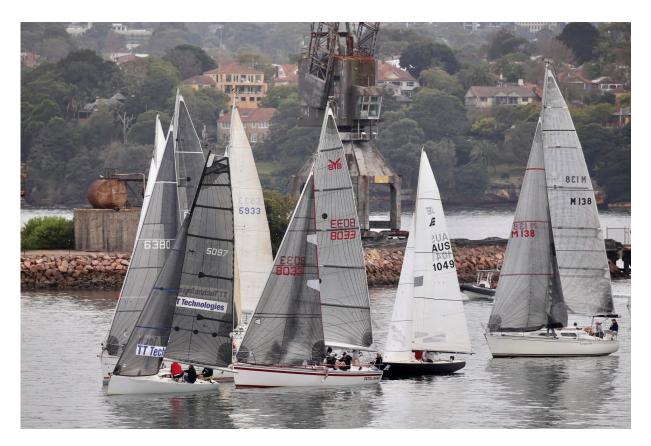

WHWS Race 6 image David Killoran

There are always great images posted on the GFS Facebook page and are well worth viewing.