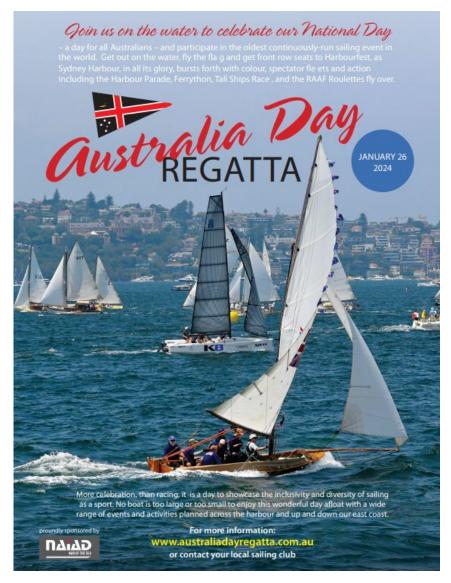

# Australia Day Regatta 2024

As always there are great images on the GFS Facebook site - https://www.facebook.com/groups/138966136751023/

Amateau - Twilight Summer Race 3 December 20 - image John Ewing

A reminder - some **Saturday only** courses have been added for clubhouse starts. See the website – Racing Information