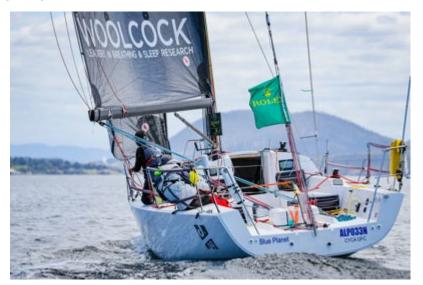

Well done to GFS member Chris O'Neill and Michael Tom Johnson sailing Chris' J99, *Blue Planet*, which finished 6<sup>th</sup> in the two handed division in the 2023 Sydney to Hobart Yacht race.