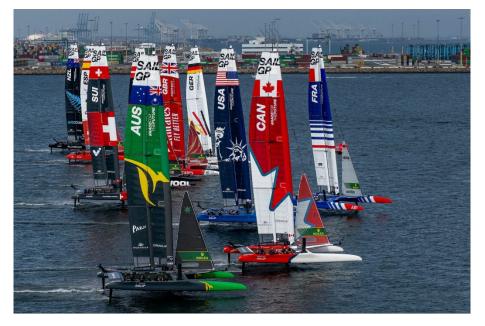

### KPMG Australia Sail Grand Prix - Sydney - February 24 and 25, 2024

SailGP features 10 'national' teams battling in short races at 13 different venues around the world, racing in identical foiling F50 catamarans at speeds over 50 kph.

Sail GP returns to Sydney for event 8 of the current series with races on Saturday, February 24 and Sunday February 25. Race times are listed as between 16:00 and 17:30 hrs each day. The course area is between Clark Island – Bradleys Head – Chowder Head – Steel Point (Vaucluse) – Rose Bay and Point Piper.