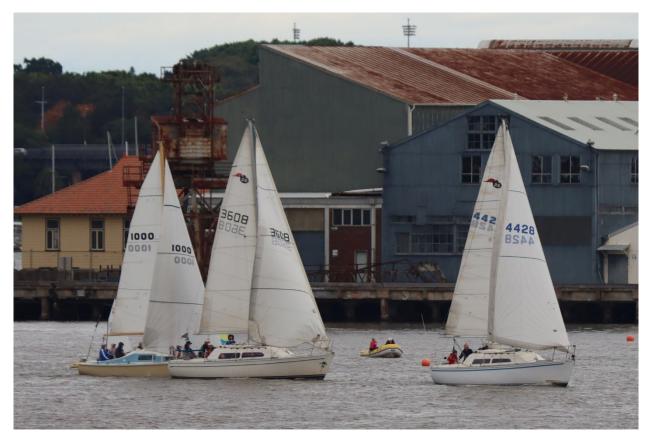

The **WHWS** is in full swing with several GFS competitors involved.

West Harbour Winter Series Race 1, May 19 – image Mark Palmer.

We acknowledge the Cammeraygal people of the Guringai nation, the traditional custodians of the lands and water on which we meet and compete, and we pay our respect to their Elders past, present and emerging.