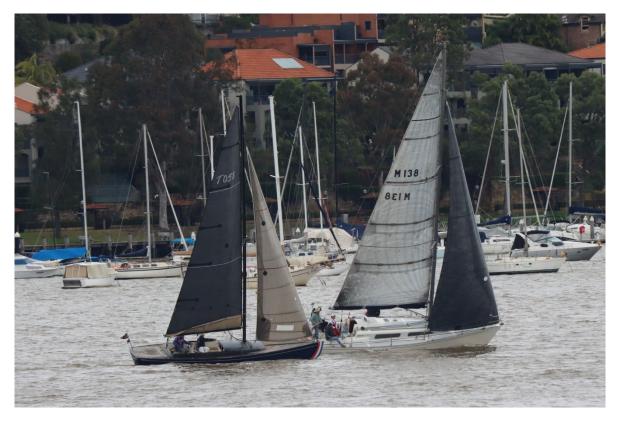

**Barubi**, Joka and **Reflections** – WHWS Race 2 Saturday June 2 – image Mark Palmer.

Allons-Y and Conquista - – WHWS Race 2 Saturday June 2 – image Mark Palmer.