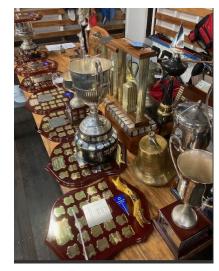

The **WHWS** is in full swing with several GFS competitors involved.

West Harbour Winter Series Race 1, May 19 – image Mark Palmer.

We acknowledge the Cammeraygal people of the Guringai nation, the traditional custodians of the lands and water on which we meet and compete, and we pay our respect to their Elders past, present and emerging.