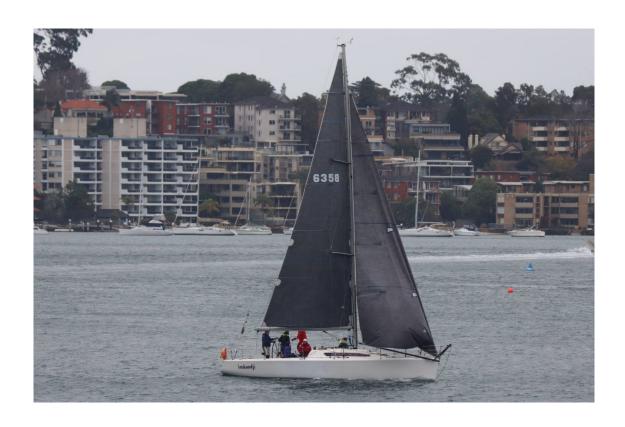

Jayded – WHWS Race 3 – June 16– Image Mark Palmer

*Mistress*– WHWS Race 4 Saturday June 30 – image Mark Palmer.

Irukandji - - WHWS Race 4 Saturday June 30 - image Mark Palmer.

We acknowledge the Cammeraygal people of the Guringai nation, the traditional custodians of the lands and water on which we meet and compete, and we pay our respect to their Elders past, present and emerging.