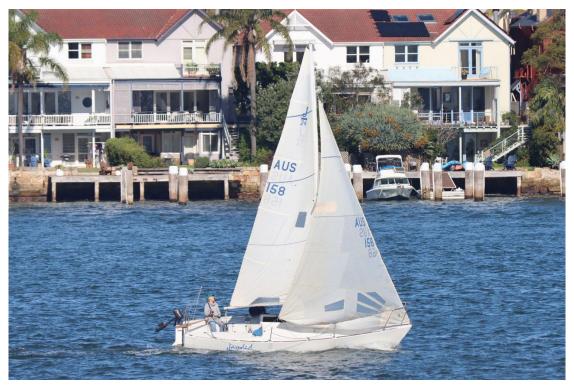

| Series Results [PHS] for Division 4 up to Race 4 (Drops = 1) |         |                  |                 |            |  |  |
|--------------------------------------------------------------|---------|------------------|-----------------|------------|--|--|
| Place                                                        | Sail No | Boat Name        | Skipper         | Sers Score |  |  |
| 1                                                            | 5731    | SASSY            | L Evans         | 5          |  |  |
| 2                                                            | 356     | SCARAMOUCH       | M Bleakley      | 10         |  |  |
| 3                                                            | 3608    | JOKA             | C Williams      | 11         |  |  |
| 4                                                            | 5062    | ROCKET LASS      | R Miller        | 12         |  |  |
| 5                                                            | 2455    | WITCHWAYS11      | J Finnegan      | 15         |  |  |
| 6                                                            | 1000    | BARUBI           | M Wise          | 16         |  |  |
| 6                                                            | 431     | TULIP            | K Walenkamp     | 16         |  |  |
| 6                                                            | 4428    | REFLECTIONS      | J Florin        | 16         |  |  |
| 9                                                            | M101    | MISTRESS         | R Hand          | 23         |  |  |
| 10                                                           | AUS158  | JAYDED           | S Butel         | 28         |  |  |
| 11                                                           | 16      | GRETA            | A Clive Hassett | 33         |  |  |
| 12                                                           | 6648    | CONVERGENCE ZONE | N Tavener       | 45         |  |  |
| 12                                                           | 7073    | SERENDIPITY      | P May           | 45         |  |  |
| 12                                                           | 3127    | CAPRIOLE         | G Lucas         | 45         |  |  |

Jayded – WHWS Race 3 – June 16– Image Mark Palmer

*Mistress*– WHWS Race 4 Saturday June 30 – image Mark Palmer.

Irukandji - - WHWS Race 4 Saturday June 30 - image Mark Palmer.

We acknowledge the Cammeraygal people of the Guringai nation, the traditional custodians of the lands and water on which we meet and compete, and we pay our respect to their Elders past, present and emerging.