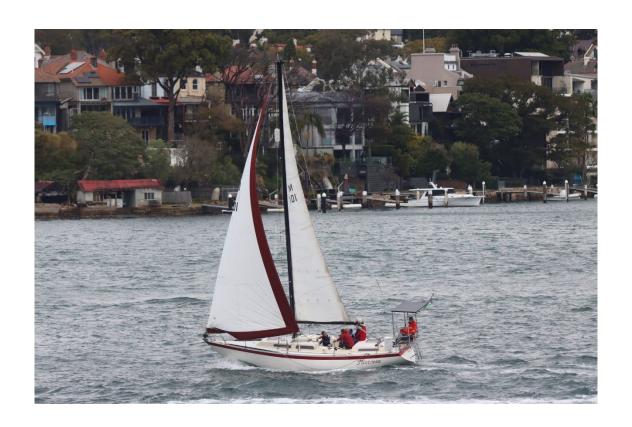

| Series Results [PHS] for Division 4 up to Race 4 (Drops = 1) |         |                  |                 |            |  |  |
|--------------------------------------------------------------|---------|------------------|-----------------|------------|--|--|
| Place                                                        | Sail No | Boat Name        | Skipper         | Sers Score |  |  |
| 1                                                            | 5731    | SASSY            | L Evans         | 5          |  |  |
| 2                                                            | 356     | SCARAMOUCH       | M Bleakley      | 10         |  |  |
| 3                                                            | 3608    | JOKA             | C Williams      | 11         |  |  |
| 4                                                            | 5062    | ROCKET LASS      | R Miller        | 12         |  |  |
| 5                                                            | 2455    | WITCHWAYS11      | J Finnegan      | 15         |  |  |
| 6                                                            | 1000    | BARUBI           | M Wise          | 16         |  |  |
| 6                                                            | 431     | TULIP            | K Walenkamp     | 16         |  |  |
| 6                                                            | 4428    | REFLECTIONS      | J Florin        | 16         |  |  |
| 9                                                            | M101    | MISTRESS         | R Hand          | 23         |  |  |
| 10                                                           | AUS158  | JAYDED           | S Butel         | 28         |  |  |
| 11                                                           | 16      | GRETA            | A Clive Hassett | 33         |  |  |
| 12                                                           | 6648    | CONVERGENCE ZONE | N Tavener       | 45         |  |  |
| 12                                                           | 7073    | SERENDIPITY      | P May           | 45         |  |  |
| 12                                                           | 3127    | CAPRIOLE         | G Lucas         | 45         |  |  |

Jayded – WHWS Race 3 – June 16– Image Mark Palmer

*Mistress*– WHWS Race 4 Saturday June 30 – image Mark Palmer.

Irukandji - - WHWS Race 4 Saturday June 30 - image Mark Palmer.

We acknowledge the Cammeraygal people of the Guringai nation, the traditional custodians of the lands and water on which we meet and compete, and we pay our respect to their Elders past, present and emerging.