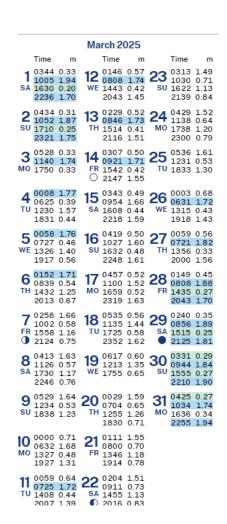

#### March Tide Times and Heights (Fort Denison).

Times are in local standard time (UTC +10:00) or daylight savings time (UTC +11:00) when in effect