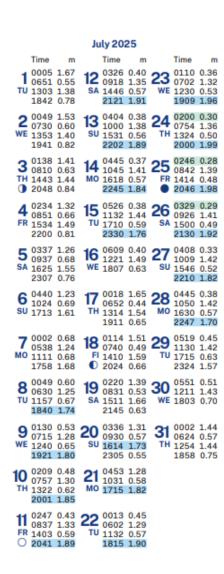

Times are in local standard time (UTC +10:00) or daylight savings time (UTC +11:00) when in effect